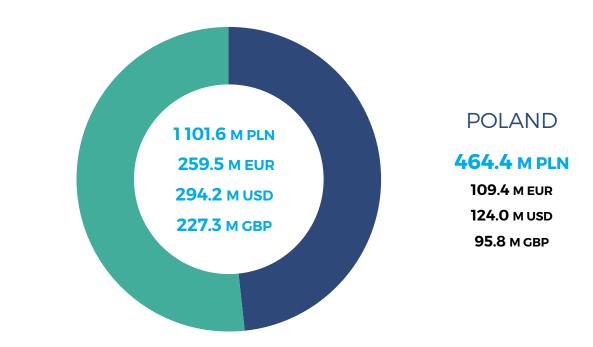

#### **REVENUES FROM SALES - GEOGRAPHICAL STRUCTURE**

**EXPORT** 

150.1 M EUR 170.2 M USD

131.5 M GBP