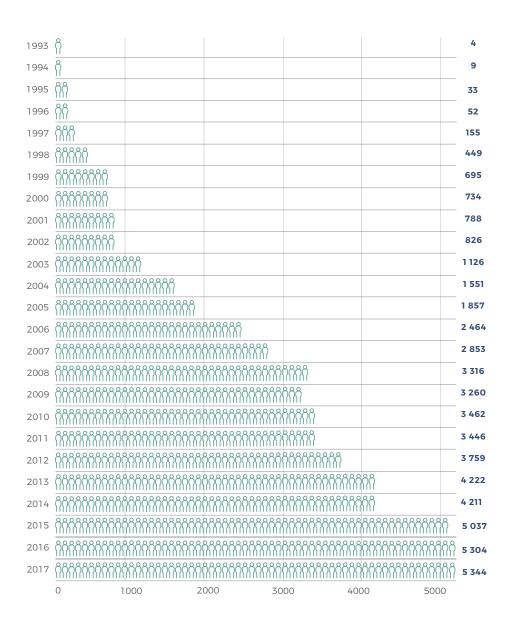

#### STABLE EMPLOYER

5300

first-class professionals (programmers, computer scientists and engineers), graduates from the best polish and foreign universities

The company has been listed on the Warsaw Stock Exchange since 1999. In 2014, Comarch generated 244 million euros of revenue. It currently employs over 5000 experts in 71 offices and 24 countries: from Asia, via Europe, all the way to Chile.